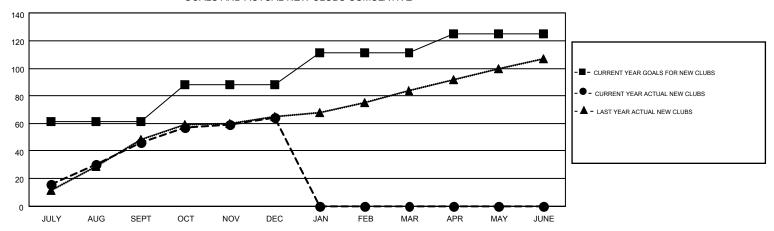

## MONTHLY MEMBERSHIP PROGRESS REPORT

Multiple District 323

Results as of: 12/31/2014

LOCATION: INDIA

GMT CA 6

| GMT: KAMLE    | SH JAIN          |                   |                  |                  |
|---------------|------------------|-------------------|------------------|------------------|
|               |                  | Clubs             |                  |                  |
|               | RESU             | LTS FOR 2014-2015 |                  |                  |
| QUARTER       | NEW CLUB<br>GOAL | NEW CLUBS         | DROPPED<br>CLUBS | NET<br>GAIN/LOSS |
| JULY/AUG/SEPT | 61               | 46                | 6                | 40               |

## GOALS AND ACTUAL NEW CLUBS CUMULATIVE

39

0

0

-21

0

0