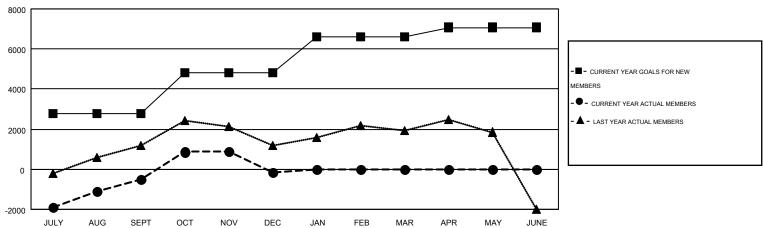

18

0

0

27

23

14

| Members               |                    |                                        |                    |                  |  |  |  |  |
|-----------------------|--------------------|----------------------------------------|--------------------|------------------|--|--|--|--|
| RESULTS FOR 2014-2015 |                    |                                        |                    |                  |  |  |  |  |
| QUARTER               | NEW MEMBER<br>GOAL | CHARTER AND<br>NEW<br>MEMBERS<br>ADDED | DROPPED<br>MEMBERS | NET<br>GAIN/LOSS |  |  |  |  |
| JULY/AUG/SEPT         | 2,767              | 3,445                                  | 3,960              | -515             |  |  |  |  |
| OCT/NOV/DEC           | 2,061              | 2,349                                  | 1,994              | 355              |  |  |  |  |
| JAN/FEB/MAR           | 1,791              | 0                                      | 0                  | 0                |  |  |  |  |
| APR/MAY/JUNE          | 460                | 0                                      | 0                  | 0                |  |  |  |  |

## GOALS AND ACTUAL MEMBERS CUMULATIVE

| DROPPED CLUBS: 45  DROPPED MEMBERS |       | 759 CLUBS OF 1457 ADDED 1 OR MORE<br>NEW MEMBERS | GENDER DISTRIBUTION           MALE         40,138 (73.12%           FEMALE         14,752 (26.88% |        |
|------------------------------------|-------|--------------------------------------------------|---------------------------------------------------------------------------------------------------|--------|
| DECEASED                           | 82    | CLICK HERE FOR HEALTH                            | FAMILY UNIT MEMBERS                                                                               | 22,839 |
| CLUB CANCELLED                     | 714   | ASSESSMENT DATA                                  |                                                                                                   | 10,034 |
| OTHER                              | 5,158 |                                                  | HEAD OF HOUSEHOLD                                                                                 | •      |
| TOTAL                              | 5,954 |                                                  | NON-HEAD OF HOUSEHOLD                                                                             | 12,805 |